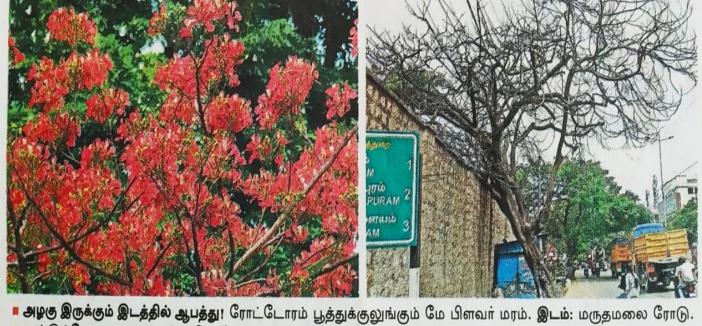

கோவையில் பல இடங்

## களில், இந்த மரங்கள் பட்டுயில் உள்ள மரங்களை போன நிலையில் உள்ளன. காற்று, மழை நேரத்தில், தும், வாகனங்களுக்கு சேத இந்த மரங்கள் முறிந்து உயிருக்கு விமுவதால், உள்ள ஆபத்து ஏற்படுகிறது.

நேற்று முன் தினம், புலி யகுளம் ரோடு லட்சுமி மில்ஸ் அருகில், ரோட்டின் ஒரம் இருந்த மே பிளவர் மரத்தின் கிளை முறிந்து விழுந்து, இருசக்கர வாக னத்தில் சென்ற பெண் பலி யானது குறிப்பிடத்தக்கது. அதனால், சாலை ஒரங் களில் பட்டுப்போன நிலை அகற்றுவதோடு, சாலை யில் உள்புறம் நீண்டு வள ரும் கிளைகளை, நெடுஞ் சாலை துறையினர் வெட்டி அகற்ற வேண்டும்.

பட்டுப்போய் காணப்படும் மே பிளவர் மரம்: இடம்: பங்கஜா மில் ரோடு.

46. News in Dinamalar, Coimbatore, 23.05.2020, Issues with exotic avenue trees like May Flower.